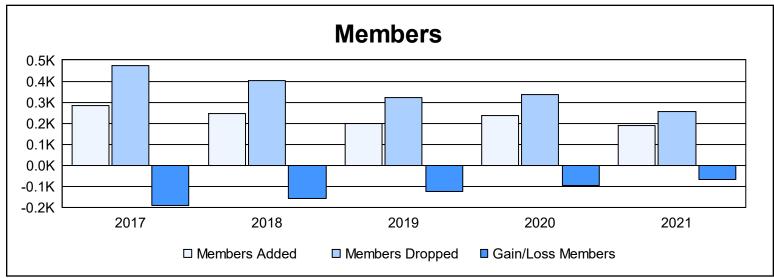

District 336 D As of June 2021 Cumulative

| Year      | New<br>Clubs | Dropped<br>Clubs | Gain/<br>Loss<br>Clubs | New<br>Members | Charter<br>Members | Reinstate<br>Members | Transfer<br>Members | Total<br>Member<br>Added | Total<br>Members<br>Dropped | Gain/<br>Loss<br>Members |
|-----------|--------------|------------------|------------------------|----------------|--------------------|----------------------|---------------------|--------------------------|-----------------------------|--------------------------|
| 2016-2017 | 0            | 3                | -3                     | 271            | 0                  | 1                    | 11                  | 283                      | 474                         | -191                     |
| 2017-2018 | 0            | 0                | 0                      | 239            | 0                  | 4                    | 3                   | 246                      | 404                         | -158                     |
| 2018-2019 | 0            | 3                | -3                     | 190            | 0                  | 1                    | 9                   | 200                      | 324                         | -124                     |
| 2019-2020 | 0            | 0                | 0                      | 231            | 0                  | 2                    | 5                   | 238                      | 336                         | -98                      |
| 2020-2021 | 0            | 0                | 0                      | 179            | 0                  | 4                    | 5                   | 188                      | 255                         | -67                      |
| Average   | 0            | 1                | -1                     | 222            | 0                  | 2                    | 7                   | 231                      | 359                         | -128                     |